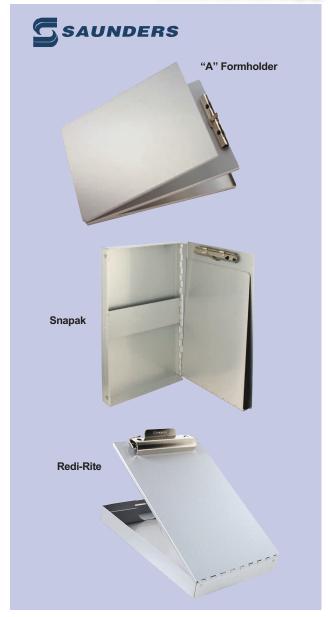

## **MARS Clipboards And Formholders**

MARS aluminum Style A Formholder is versatile, efficient and easy to use. It can be used by both left and right handed people and will accommodate forms ruled either lengthwise or across the width. The storage compartment below keeps completed forms dry and protected.

The MARS Snapaks are very popular aluminum formholders that accommodate loose forms or sales books. Unit opens like a book. Clipboard is included on inside front cover. A hinged aluminum strap on inside back cover holds copies or sales books securely in place. The entire holder folds into a compact protective box to keep forms safe and dry.

The MARS #79558 Redi-Rite is a clipboard on a box. This is the holder to have when you need to carry many forms. Extra storage capacity. All aluminum construction.

MARS #79559 Portfolio is simple yet functional. The cover is hinged on the left with a light spring action so it stays open and stays shut. Paper will stay safe under cover from wind, rain and dirt. Aluminum construction.